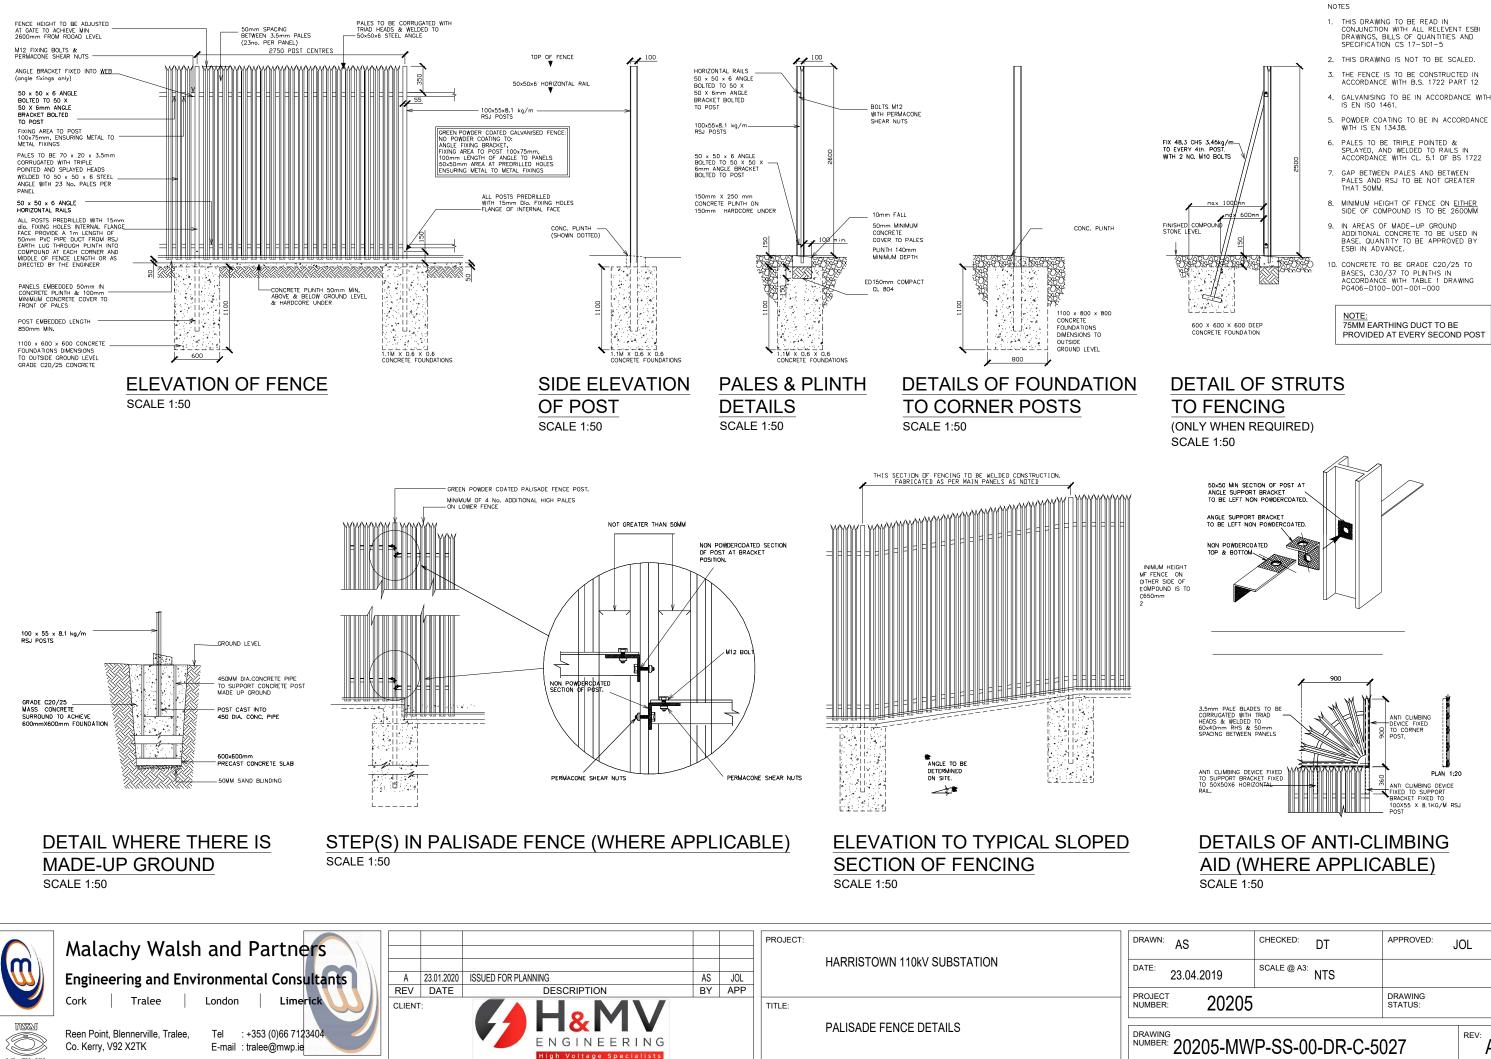

I.S. EN ISO

- 1. THIS DRAWING TO BE READ IN CONJUNCTION WITH ALL RELEVENT ESBI DRAWINGS, BILLS OF QUANTITIES AND SPECIFICATION CS 17-S01-5

- GAP BETWEEN PALES AND BETWEEN PALES AND RSJ TO BE NOT GREATER THAT 50MM.
- 8. MINIMUM HEIGHT OF FENCE ON EITHER SIDE OF COMPOUND IS TO BE 2600MM
- 10. CONCRETE TO BE GRADE C20/25 TO BASES, C30/37 TO PLINTHS IN ACCORDANCE WITH TABLE 1 DRAWING PG406-D100-001-001-000

PROVIDED AT EVERY SECOND POST

| <sup>VN:</sup> AS                      | CHECKED:    | DT  | APPROVED:          | JOL  |
|----------------------------------------|-------------|-----|--------------------|------|
| 23.04.2019                             | SCALE @ A3: | NTS |                    |      |
| ECT 20205                              |             |     | DRAWING<br>STATUS: |      |
| VING<br>BER: 20205-MWP-SS-00-DR-C-5027 |             |     |                    | REV: |